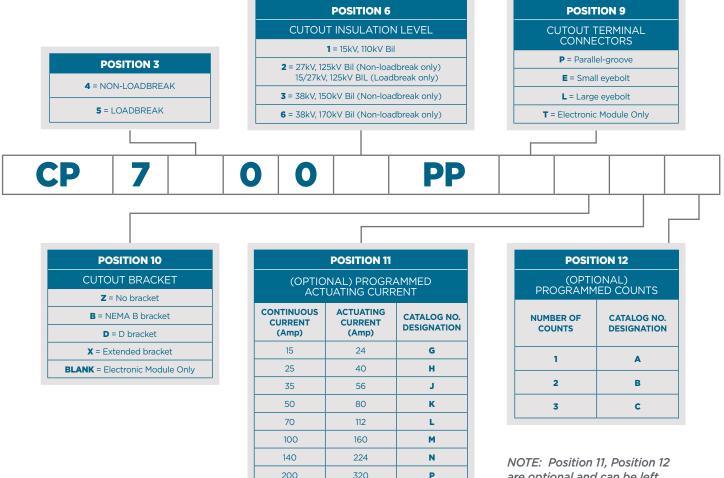

## **CATALOG ORDERING SYSTEM**

BASIC FORMAT = CP 7 X X X X X X X X X X X POSITION = 1 2 3 4 5 6 7 8 9 10 11 12

## EXAMPLES:

To order 27kV Polymer cutout programmable sectonalizer with extended bracket and large eyebolt connectors= CP74002PPLX.

To order programmable sectionalizer module only, replace "CP7" with C7, followed by selections for Posttions 3 through 9.

For example, to order 27kV programmable sectionalizer module only= C74002PPT.

NOTE: Position 11, Position 12 are optional and can be left blank if the PRS is not to be pre-programmed.

Hubbell Power Systems, Inc. | hubbellpowersystems.com